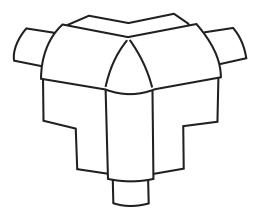

## **3 Way Inside Corner Cap**

| Product<br>Number | Dimensions/Descriptions                                                   | Pieces<br>per Box |
|-------------------|---------------------------------------------------------------------------|-------------------|
| 3WIC              | Three way inside corner for joining three bullnose corners at 90° angles. | 25                |

## **Specifications:**

3 Way Inside Corner Cap shall be Plastic Components Inc. #3WIC. All drywall accessories shall conform to ASTM standards D3678 and C1047. All products shall be third party tested to meet ASTM standard D4216 and be Canadian Code Compliant. Finish compatible with drywall mud and all paint finishes. They shall be used where specified by the design authority and installed per industry standards.