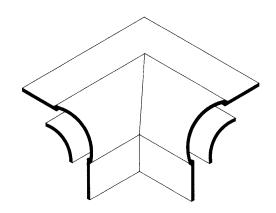

## 2 Way Inside Corner Cap

| Product<br>Number | Dimensions/Descriptions                                                | Pieces<br>per Box |
|-------------------|------------------------------------------------------------------------|-------------------|
| 2WIC              | Two way inside corner. For joining two bullnose corners at 90° angles. | 100               |

## Specifications:

2 Way Inside Corner Cap shall be Plastic Components Inc. #2WIC. All drywall accessories shall conform to ASTM standards D3678 and C1047. All products shall be third party tested to meet ASTM standard D4216 and be Canadian Code Compliant. Finish compatible with drywall mud and all paint finishes. They shall be used where specified by the design authority and installed per industry standards.