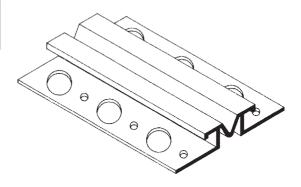

## **Surface Mounted Control Joint**

| Product<br>Number | Dimensions/Descriptions                                           | Pieces<br>Per Box |
|-------------------|-------------------------------------------------------------------|-------------------|
| 2138XS            | Surface mounted expansion joint for 3/8" (10 mm) thick finish-has | 50                |
|                   | removable tape.                                                   |                   |

## **Application:**

This surface mounted control joint may be used with a fiber reinforced modified stucco system. Center "V" is protected with tape to keep channel clean during installation. Excellent paint adhesion.