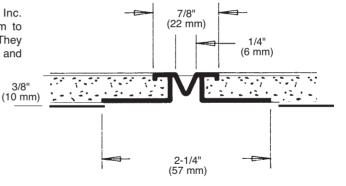

## **Surface Mounted Control Joint**

| Product<br>Number | Dimensions/Descriptions                                           | Pieces<br>Per Box |
|-------------------|-------------------------------------------------------------------|-------------------|
| 2138XS            | Surface mounted expansion joint for 3/8" (10 mm) thick finish-has | 50                |
|                   | removable tape.                                                   |                   |

## **Application:**

This surface mounted control joint may be used with a fiber reinforced modified stucco system. Center "V" is protected with tape to keep channel clean during installation. Excellent paint adhesion.