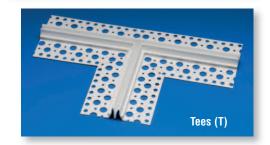

## Factory Assembled Intersections "V" Control Joint

| v Control Joint   |              |                                                                                                                                                |                   |
|-------------------|--------------|------------------------------------------------------------------------------------------------------------------------------------------------|-------------------|
| Product<br>Number | Ground       | Dimensions/Descriptions                                                                                                                        | Pieces<br>Per Box |
| 2050-AIC          | 1/2" (13 mm) | Factory assembled<br>Intersections.<br>"V" control joint<br>for inside corners (IC),<br>outside corners (OC),<br>tees (T), and<br>crosses (C). | 25                |
| 2050-AOC          | 1/2" (13 mm) |                                                                                                                                                | 25                |
| 2050-AT           | 1/2" (13 mm) |                                                                                                                                                | 25                |
| 2050-AC           | 1/2" (13 mm) |                                                                                                                                                | 25                |
| 2058-AIC          | 5/8" (16 mm) |                                                                                                                                                | 25                |
| 2058-AOC          | 5/8" (16 mm) |                                                                                                                                                | 25                |
| 2058-AT           | 5/8" (16 mm) |                                                                                                                                                | 25                |
| 2058-AC           | 5/8" (16 mm) |                                                                                                                                                | 25                |
| 2075-AIC          | 3/4" (19 mm) |                                                                                                                                                | 25                |
| 2075-AOC          | 3/4" (19 mm) |                                                                                                                                                | 25                |
| 2075-AT           | 3/4" (19 mm) |                                                                                                                                                | 25                |
| 2075-AC           | 3/4" (19 mm) |                                                                                                                                                | 25                |
| 2078-AIC          | 7/8" (22 mm) |                                                                                                                                                | 25                |
| 2078-AOC          | 7/8" (22 mm) |                                                                                                                                                | 25                |
| 2078-AT           | 7/8" (22 mm) |                                                                                                                                                | 25                |
| 2078-AC           | 7/8" (22 mm) |                                                                                                                                                | 25                |
| 2100-AIC          | 1" (25 mm)   |                                                                                                                                                | 25                |
| 2100-AOC          | 1" (25 mm)   |                                                                                                                                                | 25                |
| 2100-AT           | 1" (25 mm)   |                                                                                                                                                | 25                |
| 2100-AC           | 1" (25 mm)   |                                                                                                                                                | 25                |

## **Application:**

Factory Assembled Intersections reduce labor in the field and provide a better quality finish.

## **Specification:**

Control Joint Intersections shall be Plastic Components, Inc. #\_\_\_\_\_\_. All exterior accessories shall be of PVC material conforming to ASTM standards D1784, C1063 and D4216. They shall be used where specified by the architect and installed per industry standards.