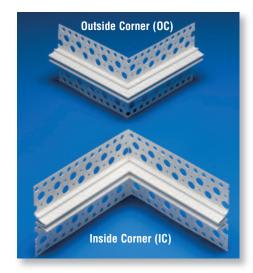

## Factory Assembled Intersections "V" Control Joint

| v Control Joint   |              |                                                                                                                                                |                   |
|-------------------|--------------|------------------------------------------------------------------------------------------------------------------------------------------------|-------------------|
| Product<br>Number | Ground       | Dimensions/Descriptions                                                                                                                        | Pieces<br>Per Box |
| 2050-AIC          | 1/2" (13 mm) | Factory assembled<br>Intersections.<br>"V" control joint<br>for inside corners (IC),<br>outside corners (OC),<br>tees (T), and<br>crosses (C). | 25                |
| 2050-AOC          | 1/2" (13 mm) |                                                                                                                                                | 25                |
| 2050-AT           | 1/2" (13 mm) |                                                                                                                                                | 25                |
| 2050-AC           | 1/2" (13 mm) |                                                                                                                                                | 25                |
| 2058-AIC          | 5/8" (16 mm) |                                                                                                                                                | 25                |
| 2058-AOC          | 5/8" (16 mm) |                                                                                                                                                | 25                |
| 2058-AT           | 5/8" (16 mm) |                                                                                                                                                | 25                |
| 2058-AC           | 5/8" (16 mm) |                                                                                                                                                | 25                |
| 2075-AIC          | 3/4" (19 mm) |                                                                                                                                                | 25                |
| 2075-AOC          | 3/4" (19 mm) |                                                                                                                                                | 25                |
| 2075-AT           | 3/4" (19 mm) |                                                                                                                                                | 25                |
| 2075-AC           | 3/4" (19 mm) |                                                                                                                                                | 25                |
| 2078-AIC          | 7/8" (22 mm) |                                                                                                                                                | 25                |
| 2078-AOC          | 7/8" (22 mm) |                                                                                                                                                | 25                |
| 2078-AT           | 7/8" (22 mm) |                                                                                                                                                | 25                |
| 2078-AC           | 7/8" (22 mm) |                                                                                                                                                | 25                |
| 2100-AIC          | 1" (25 mm)   |                                                                                                                                                | 25                |
| 2100-AOC          | 1" (25 mm)   |                                                                                                                                                | 25                |
| 2100-AT           | 1" (25 mm)   |                                                                                                                                                | 25                |
| 2100-AC           | 1" (25 mm)   |                                                                                                                                                | 25                |

## **Application:**

Factory Assembled Intersections reduce labor in the field and provide a better quality finish.

## **Specification:**

Control Joint Intersections shall be Plastic Components, Inc. #\_\_\_\_\_\_. All exterior accessories shall be of PVC material conforming to ASTM standards D1784, C1063 and D4216. They shall be used where specified by the architect and installed per industry standards.