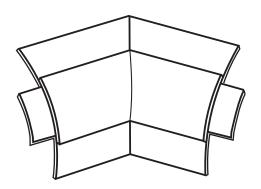

## 2 Way Splayed Inside Corner Cap

| Product<br>Number | Dimensions/Descriptions                                 | Pieces<br>per Box |
|-------------------|---------------------------------------------------------|-------------------|
| 2Way45            | Two way splayed inside corner that forms a 135° corner. | 25                |

## **Specifications:**

2 Way Splayed Inside Corner Cap shall be Plastic Components Inc. #2Way45. All drywall accessories shall conform to ASTM standards D3678 and C1047. All products shall be third party tested to meet ASTM standard D4216-and be Canadian Code Compliant. Finish compatible with drywall mud and all paint finishes. They shall be used where specified by the design authority and installed per industry standards.