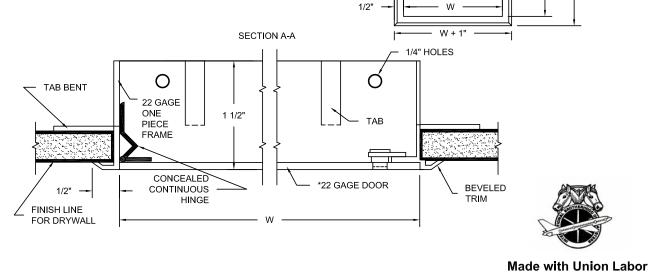

#### CONSTRUCTION:

1. Trim, return, and door stop shall be one-piece construction of 22 gage steel. On doors 18" x 18" and larger, the door shall be 20 gage steel. On doors smaller than 18" x 18", the door shall be 22 gage steel. 2. Flange of frame shall be 1/2" wide and beveled. 3. Hinge shall be concealed, continuous piano hinge.

4. Latches shall be flush screwdriver operated , or key

operated cylinder lock with automatic dust shutter. 5. Return shall have bendable tabs for easy installation into drywall.

6. Finish shall be prime coat of rust inhibitive electrostatic powder, baked white enamel.

\* On sizes 18" x 18" and larger, gage is 20. On sizes smaller than 18" x 18", gage is 22.