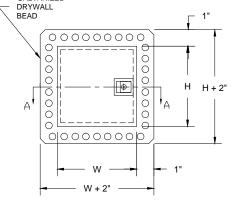

#### CONSTRUCTION:

- 1. Frame shall be 16 gage steel, 1" wide, surrounded by galvanized drywall bead.
- 2. Door shall be 16 gage steel, and shall open to 175°, be self-latching with automatic closer and interior latch release.
- 3. Hinge shall be continuous piano hinge.
- 4. Latches shall be spring loaded sliding bolt type, keyed paddle latch, all keyed alike. Door can be prepared for a rim cylinder lock.
- 5. Finish shall be prime coat of rust inhibitive electrostatic powder, baked white enamel. Stainless steel doors shall have #4 satin finish.

#### STANDARD SIZES

| DOOR SIZE<br>H X W (IN.) | WALL<br>OPENING (IN.) | NUMBER OF<br>LATCHES | SHIP WT.<br>(LBS.) |
|--------------------------|-----------------------|----------------------|--------------------|
| 8 x 8                    | 8 3/8 x 8 3/8         | 1                    | 4.3                |
| 12 x 12                  | 12 3/8 x 12 3/8       | 1                    | 7.2                |
| 14 x 14                  | 14 3/8 x 14 3/8       | 1                    | 8.3                |
| 16 x 16                  | 16 3/8 x 16 3/8       | 1                    | 9.9                |
| 18 x 18                  | 18 3/8 x 18 3/8       | 1                    | 11.7               |
| 24 x 24                  | 24 3/8 x 24 3/8       | 1                    | 17.4               |
| 30 x 22                  | 30 3/8 x 22 3/8       | 1                    | 19.1               |
| 30 x 30                  | 30 3/8 x 30 3/8       | 1                    | 23.9               |
| 36 x 24                  | 36 3/8 x 24 3/8       | 2                    | 24.1               |
| 36 x 36                  | 36 3/8 x 36 3/8       | 2                    | 33.5               |
|                          |                       |                      |                    |

| 30 X 30      | 30 3/8 x 30 3/8 |             | 33.3           |                           |                |
|--------------|-----------------|-------------|----------------|---------------------------|----------------|
|              |                 |             |                |                           |                |
|              | wall o          | PENING = DO | OR SIZE + 3/8" |                           |                |
| ធ            | SPRING<br>CLIP  |             | I              | ERIOR<br>LATCH —<br>LEASE | <br> -         |
|              |                 | _ SPRING    |                | ***                       |                |
|              |                 |             |                |                           |                |
|              |                 | /           | Î              |                           |                |
| П            |                 | HARAGOO.    | 2 5/8"         | #                         |                |
|              |                 |             |                |                           |                |
|              | EXPOSED         |             |                |                           |                |
| 5/8" FIRE CC |                 | 16 GAGI     | E DOOR         | \-                        | 1"             |
| ∠ GYPSUM BC  | ARD             |             |                |                           | KEYED CYLINDER |
| AROUND RO    | OUGH OPENING    | SECT        | ION A-A        |                           | PADDLE LATCH   |