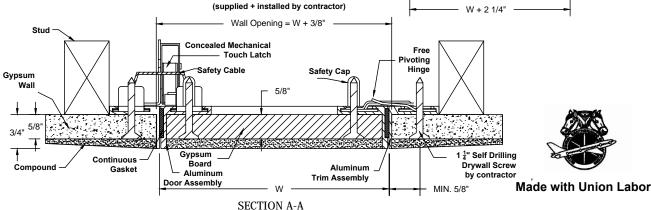

### **CONSTRUCTION:**

- 1. Trim assembly shall be 4-piece aluminum extrusion.
- 2. Door assembly shall be 4-piece aluminum extrusion with drywall installed.
- 3. Depth of the Frame shall be 0.75" and is designed for
- 5/8" drywall with 0.125" compound applied at installation.
- 4. Gasketing between door and frame shall be 0.6" wide by
- 0.125" thick continuous gasket.
- 5. Door drywall insert shall be 5/8" thick.
- 6. Latch shall be concealed mechanical touch-latch.
- 7. Hinge shall be free pivoting hinge.
- 8. Finish shall be unpainted mill-finish aluminum.
- 9. Door assembly can be completely removed for maximum clearance.
- 10. Safety cable must be installed to connect door and frame assembly.

MIN. 2' MIN. 2' Aluminum Door Assembly 1 1 Self Drilling Drywall Screv H + 2 1/4" Α . Aluminum Trim Assembly **①** Use 1 1/4" self drilling drywall screws approximately 4" on center MIN. 2' MIN 2 and MIN. 2" from corner & MIN. 5/8" MIN.  $\frac{5}{8}$ " from the edge MIN. 2" on all 4 sides of trim

4" O.C. TYP

MIN. 2"