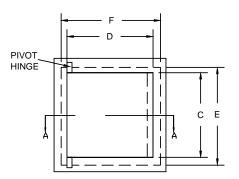

#### **CONSTRUCTION:**

- l. Door and frame shall be constructed of  $\frac{1}{8}\mbox{"}$  high impact styrene plastic.
- 2. Door panel is both hinged and removable for unobstructed access.
- 3. Door panel is held closed by a snap friction catch and easily opens without the use of special tools.
- 4. Door is easily installed by applying caulking adhesive to the back of the frame and pressing into place.
- 5. Finish is white, with attractive lightly textured exposed surfaces ready for painting or wallpapering.

### STANDARD SIZES

| DOOR SIZE   | OP    | SHIP WT. |          |        |        |        |
|-------------|-------|----------|----------|--------|--------|--------|
| H X W (IN.) | В     | С        | D        | Е      | F      | (LBS.) |
| 6 x 4       | 1     | 5 3/8    | 3 5/8    | 6      | 4      | 0.25   |
| 8 x 8       | 1     | 7 3/4    | 7 3/4    | 8      | 8      | 0.5    |
| 9 x 6       | 1     | 8 5/8    | 5 5/8    | 9      | 6      | .6     |
| 12 x 12     | 1 1/8 | 11 5/8   | 11 5/8   | 12     | 12     | 1.2    |
| 14 x 14     | 1 1/4 | 13 3/4   | 13 3/4   | 14     | 14     | 1.6    |
| 18 x 18     | 1 3/8 | 17 1/4   | 17 1/4   | 17 1/2 | 17 1/2 | 2.5    |
| 22 x 22     | 1 1/4 | 21 5/8   | 21 5/8   | 22     | 22     | 3.4    |
| 29 x 14     | 1 5/8 | 29 1/8   | 13 13/16 | 29 3/8 | 14 1/8 | 3.8    |