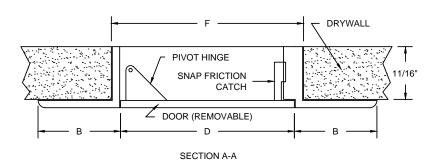

#### **CONSTRUCTION:**

- l. Door and frame shall be constructed of  $\frac{1}{8}\mbox{"}$  high impact styrene plastic.
- 2. Door panel is both hinged and removable for unobstructed access.
- 3. Door panel is held closed by a snap friction catch and easily opens without the use of special tools.
- 4. Door is easily installed by applying caulking adhesive to the back of the frame and pressing into place.
- 5. Finish is white, with attractive lightly textured exposed surfaces ready for painting or wallpapering.

### STANDARD SIZES

| DOOR SIZE   | OP    | SHIP WT. |          |        |        |        |
|-------------|-------|----------|----------|--------|--------|--------|
| H X W (IN.) | В     | С        | D        | Е      | F      | (LBS.) |
| 6 x 4       | 1     | 5 3/8    | 3 5/8    | 6      | 4      | 0.25   |
| 8 x 8       | 1     | 7 3/4    | 7 3/4    | 8      | 8      | 0.5    |
| 9 x 6       | 1     | 8 5/8    | 5 5/8    | 9      | 6      | .6     |
| 12 x 12     | 1 1/8 | 11 5/8   | 11 5/8   | 12     | 12     | 1.2    |
| 14 x 14     | 1 1/4 | 13 3/4   | 13 3/4   | 14     | 14     | 1.6    |
| 18 x 18     | 1 3/8 | 17 1/4   | 17 1/4   | 17 1/2 | 17 1/2 | 2.5    |
| 22 x 22     | 1 1/4 | 21 5/8   | 21 5/8   | 22     | 22     | 3.4    |
| 29 x 14     | 1 5/8 | 29 1/8   | 13 13/16 | 29 3/8 | 14 1/8 | 3.8    |