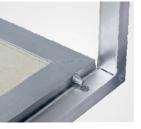

The reveal of 1/16 of an inch (1.59 mm) is visible between the outer frame and door hatch. The concealed snap locks open the access panel when pressure is applied to the spring loaded latch side.

| System F2    | Dimensions     |                |
|--------------|----------------|----------------|
| Code         | A<br>inch   mm | B<br>inch   mm |
| DF203203G127 | 8"   203       | 8"   203       |
| DF305305G127 | 12"   305      | 12"   305      |
| DF406406G127 | 16"   406      | 16"   406      |
| DF508508G127 | 20"   508      | 20"   508      |
| DF610610G127 | 24"   610      | 24"   610      |