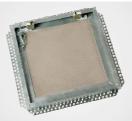

#### **Description**

The access panel consists of a welded aluminum frame and is available with 1/2" (12.7 mm) or 5/8" (15.9 mm) inlayed drywall and two latches.

Both an outer and an inner frame assembly consists of high grade aluminum which is bonded with a special welding process. For sizes 12" x 12" (305 mm x 305 mm) and up the access panels are equipped with a safety-system to prevent accidental opening. This safety system must be reattached if the hatch is removed.