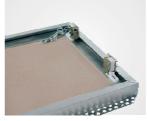

#### **Description**

The access panel consists of a welded aluminum frame and is available with 1/2" (12.7 mm) or 5/8" (15.9 mm) inlayed drywall and two latches.

Both an outer and an inner frame assembly consists of high grade aluminum which is bonded with a special welding process. For sizes 12" x 12" (305 mm x 305 mm) and up the access panels are equipped with a safety-system to prevent accidental opening. This safety system must be reattached if the hatch is removed.