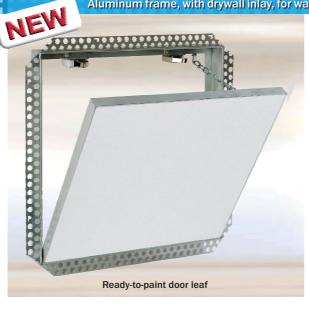

#### 

**Drywall Access Panel with Fully Detachable Hatch** 

Aluminum frame, with drywall inlay, for wall applications - System F2 DF

#### **Description**

The access panel consists of a welded aluminum frame and is available with 1/2" (12.7 mm) or 5/8" (15.9 mm) inlayed drywall and two latches.

Both an outer and an inner frame assembly consists of high grade aluminum which is bonded with a special welding process. For sizes 12" x 12" (305 mm x 305 mm) and up the access panels are equipped with a safety-system to prevent accidental opening. This safety system must be reattached if the hatch is removed.

#### Rough opening is door size + 3/8" (9 mm)

Fully

**Detachable Hatch**